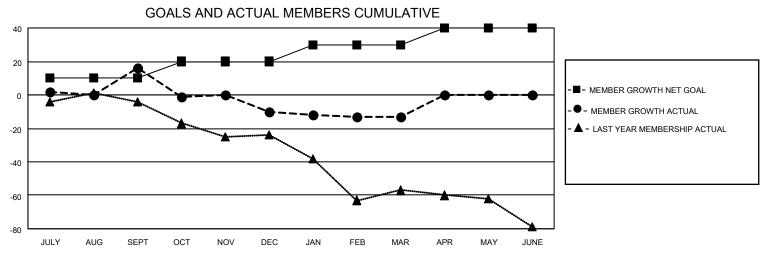

## District 5 SE

| Clubs RESULTS FOR 2021-2022 |   |   |   | Members  RESULTS FOR 2021-2022 |    |    |    |
|-----------------------------|---|---|---|--------------------------------|----|----|----|
|                             |   |   |   |                                |    |    |    |
| JULY/AUG/SEPT               | 0 | 0 | 0 | JULY/AUG/SEPT                  | 10 | 45 | 28 |
| OCT/NOV/DEC                 | 0 | 0 | 1 | OCT/NOV/DEC                    | 10 | 21 | 44 |
| JAN/FEB/MAR                 | 1 | 0 | 0 | JAN/FEB/MAR                    | 10 | 14 | 17 |
| APR/MAY/JUNE                | 0 | 0 | 0 | APR/MAY/JUNE                   | 10 | 0  | 0  |